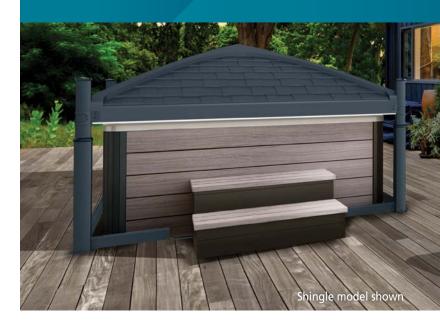

### **ROOF PATTERN:**

Shingle

### FULLY AUTOMATED

Less effort, more comfort. Fully automated, it elevates and lowers using a key to eliminate any handling effort.

### 2 IN 1

COVANA combines the benefits of a gazebo and a hot tub cover in just one innovative product, allowing you to make the most of your spa in all seasons.

### **SAFETY**

The COVANA safely locks, fully covers and secures your hot tub, allowing full control of who accesses the spa.