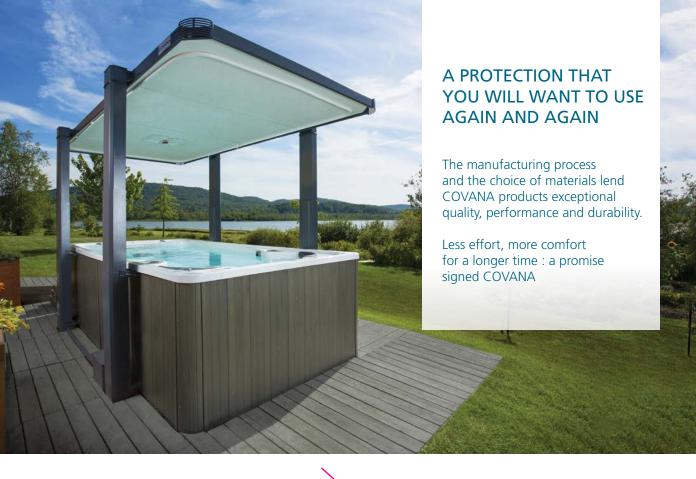

### THE WORLD'S ONLY AUTOMATED GAZEBO

for hot tubs and swim spas

### oasis Your heaven of relaxation and privacy

### **RETRACTABLE SHADES OFFERED AS OPTIONS:**

A groundbreaking solution to optimize the use of your hot tub, this four-season gazebo operates with the simple turn of a key. As it securely closes and with its optional retractable shades, the COVANA oasis offers peace of mind and privacy for a luxurious experience.