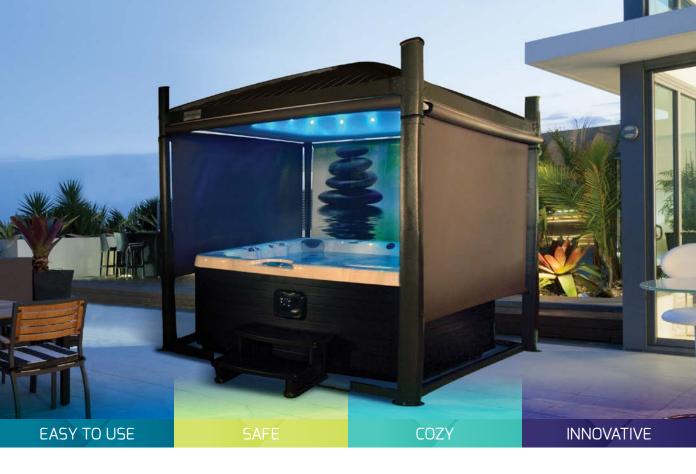

### oasis Your heaven of relaxation and privacy

### INTEGRATED LED MOOD LIGHTING:

The LED lighting is designed to create ambiance, warmth and a cozy atmosphere, with a choice of seven colors.

### **RETRACTABLE SHADES OFFERED AS OPTIONS:**

A groundbreaking solution to optimize the use of your hot tub, this four-season gazebo operates with the simple turn of a key. As it securely closes and with its optional retractable shades, the COVANA oasis offers peace of mind and privacy for a luxurious experience.