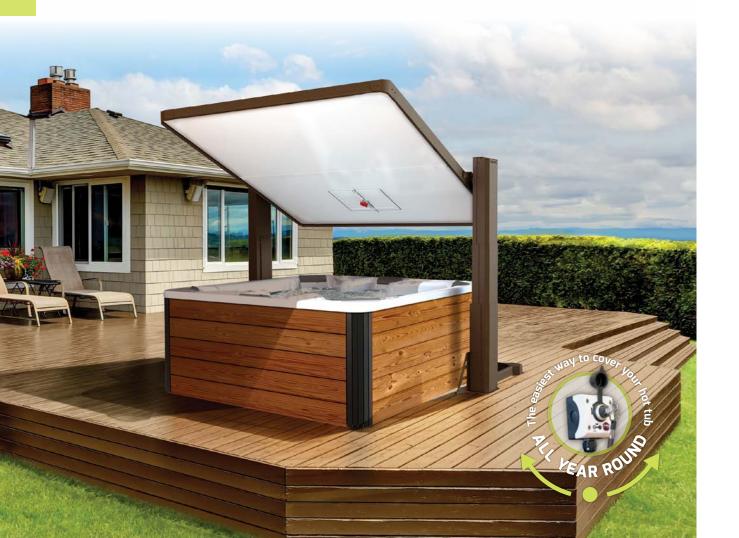

### **RETRACTABLE SHADES OFFERED AS OPTIONS:**

A groundbreaking solution to optimize the use of your hot tub, this four-season gazebo operates with the simple turn of a key. As it securely closes and with its optional retractable shades, the COVANA oasis offers peace of mind and privacy for a luxurious experience.

### POWER SUPPLY:

Compatible with: 120 V, 60 Hz, 15 A 220 V, 50 Hz, 10 A Residential power

### **COMPATIBLE HOT TUBS:**

Most hot tubs with a flat surface of up to 93" x 98" (236 cm x 248 cm)

### **ROOF PATTERN:**

Shingle