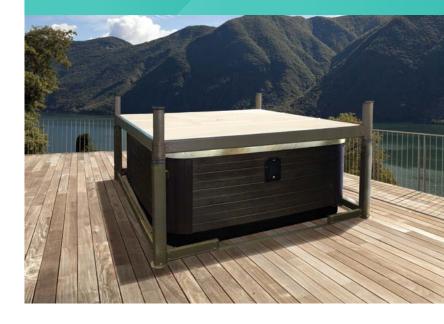

### evolution

No limits to cover your hot tub

**RETRACTABLE SHADES** OFFERED AS OPTIONS:

Thanks to its modularity, the COVANA evolution is compatible with most large and round hot tubs. Enjoy peace of mind and privacy with its optional retractable shades and a modern streamlined design for a contemporary look.

### **COMPATIBLE HOT TUBS:**

Most hot tubs with a flat surface of 92" x up to 134" (235 cm x up to 341 cm)