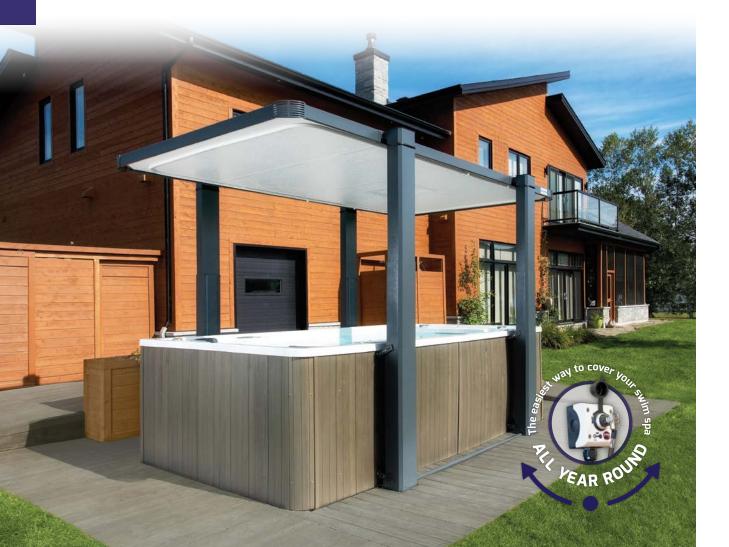

# horizon Add the panorama to your relaxation

### **COMPATIBLE HOT TUBS:**

Most hot tubs with a flat surface of up to 92" x 93" (233 cm x 236 cm)

The innovative contemporary design of the COVANA horizon allows the cover to lift at a 25-degree angle for an open view of the sky and surrounding while providing protection against the elements.