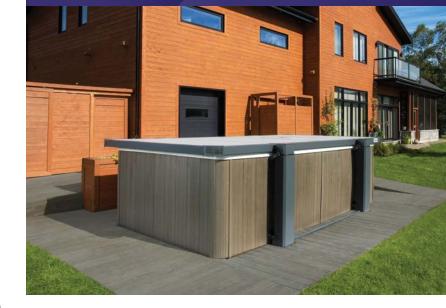

### evolution

No limits to cover your hot tub

**RETRACTABLE SHADES** OFFERED AS OPTIONS:

Thanks to its modularity, the COVANA evolution is compatible with most large and round hot tubs. Enjoy peace of mind and privacy with its optional retractable shades and a modern streamlined design for a contemporary look.

### **CHOICE OF COLORS:**

Customize your cover by choosing between the following options:

- Slate with platinum or white panels
- Mocha with latte or white panels

(Actual colors may vary from images shown.)