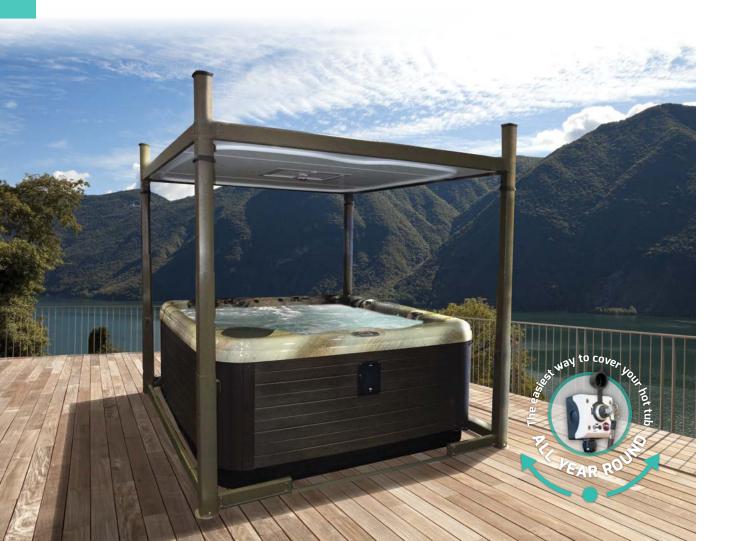

### evolution

No limits to cover your hot tub

**RETRACTABLE SHADES** OFFERED AS OPTIONS:

Thanks to its modularity, the COVANA evolution is compatible with most large and round hot tubs. Enjoy peace of mind and privacy with its optional retractable shades and a modern streamlined design for a contemporary look.

### POWER SUPPLY:

Compatible with: 120 V, 60 Hz, 15 A 220 V, 50 Hz, 10 A Residential power

### **COMPATIBLE HOT TUBS:**

Most hot tubs with a flat surface of 92" x up to 134" (235 cm x up to 341 cm)