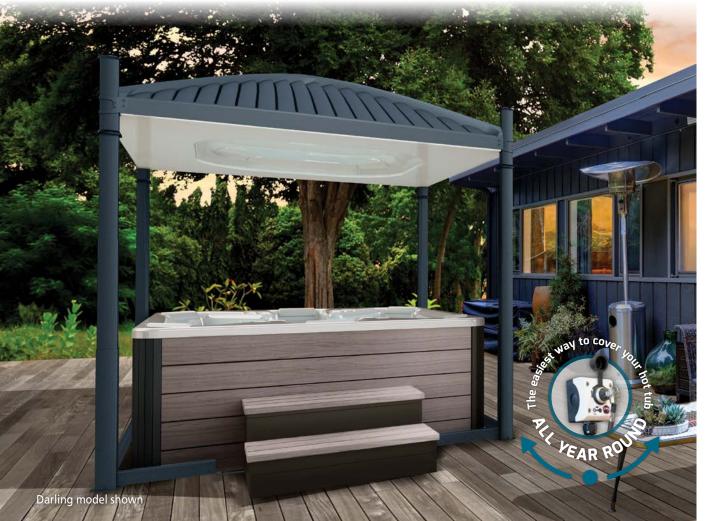

# horizon Add the panorama to your relaxation

### **COMPATIBLE HOT TUBS:**

Most hot tubs with a flat surface of up to 92" x 93" (233 cm x 236 cm)

The innovative contemporary design of the COVANA horizon allows the cover to lift at a 25-degree angle for an open view of the sky and surrounding while providing protection against the elements.