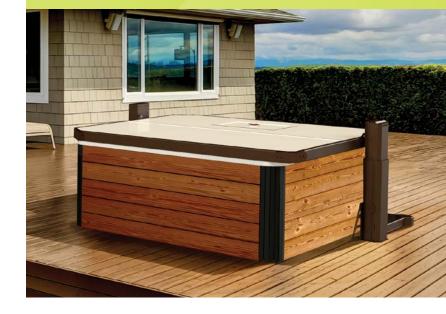

### **RETRACTABLE SHADES OFFERED AS OPTIONS:**

A groundbreaking solution to optimize the use of your hot tub, this four-season gazebo operates with the simple turn of a key. As it securely closes and with its optional retractable shades, the COVANA oasis offers peace of mind and privacy for a luxurious experience.

### POWER SUPPLY:

Compatible with: 120 V, 60 Hz, 15 A 220 V, 50 Hz, 10 A Residential power

### **COMPATIBLE HOT TUBS:**

Most hot tubs with a flat surface of up to 93" x 98" (236 cm x 248 cm)